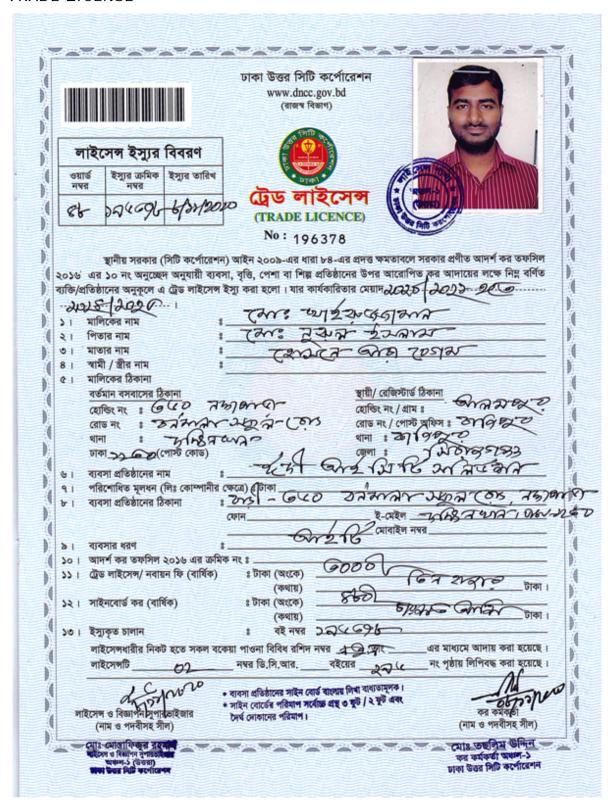

### AT A GLANCE

| Company Name            | : | Eidy ICT Solution                                                                                                                   |  |  |  |
|-------------------------|---|-------------------------------------------------------------------------------------------------------------------------------------|--|--|--|
| Address                 | : | House# 360, Bornomala School Road, Noddapara, Dakshinkhan, Dhaka-1230                                                               |  |  |  |
| TIN                     | : | 362232619212, Circle-296, Taxes Zone 14, Dhaka.                                                                                     |  |  |  |
| BIN                     | : | 003523703-0102                                                                                                                      |  |  |  |
| Trade license           | : | 196378, Dhaka North City Corporation                                                                                                |  |  |  |
| Bank                    | : | Trust Bank A Bank for Financial Inclusion                                                                                           |  |  |  |
| Account Name            | : | Eidy ICT Solution                                                                                                                   |  |  |  |
| Account Type            | : | Current Deposit                                                                                                                     |  |  |  |
| Account No.             | : | 0028-0210008658                                                                                                                     |  |  |  |
| Branch                  | : | Mirpur Branch                                                                                                                       |  |  |  |
| Establishment           | : | November, 2013                                                                                                                      |  |  |  |
| Phone                   | : | +880 1716 38 30 38                                                                                                                  |  |  |  |
| Type of<br>Organization | : | At present it is a proprietorship based company and eventually it will evolve it's business operation as a private limited company. |  |  |  |
| Owner                   | : | Md. Khairuzzaman                                                                                                                    |  |  |  |

#### TRADE LICENSE